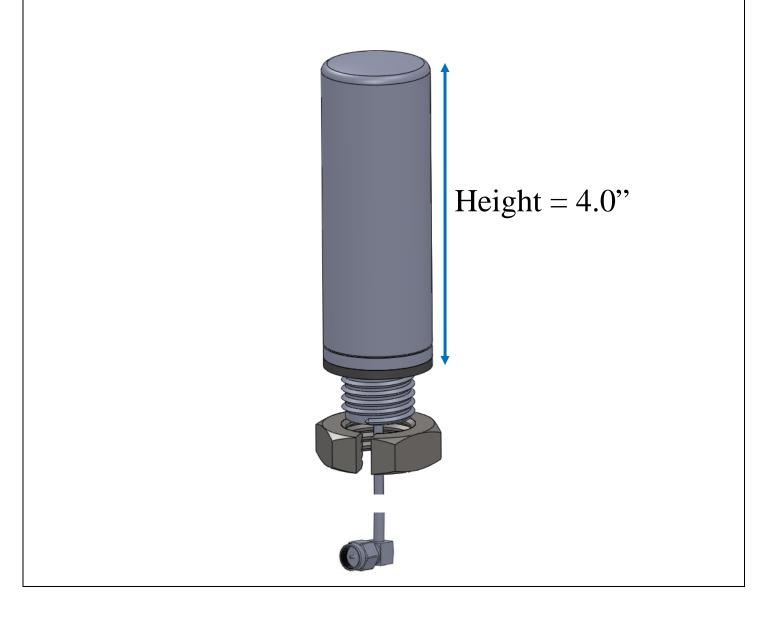

| Mechanical / Environmental Properties |                                                                                                             |
|---------------------------------------|-------------------------------------------------------------------------------------------------------------|
| Antenna Dimensions                    | 4.0" X 1.38" (dia)                                                                                          |
| Antenna Color                         | Grey                                                                                                        |
| Cable Type                            | RG316                                                                                                       |
| Cable Length                          | 0.5 meter                                                                                                   |
| Connector                             | Right Angle SMA Male                                                                                        |
| Operating / Storage Temperature       | -40°C to +90°C                                                                                              |
| Environmental                         | Salt Spray Resistant, Water Ingress Resistant, UV Resistant, Ageing Resistant, Meets standards for UL 94V-0 |
| Hazardous Materials                   | RoHS Compliant                                                                                              |